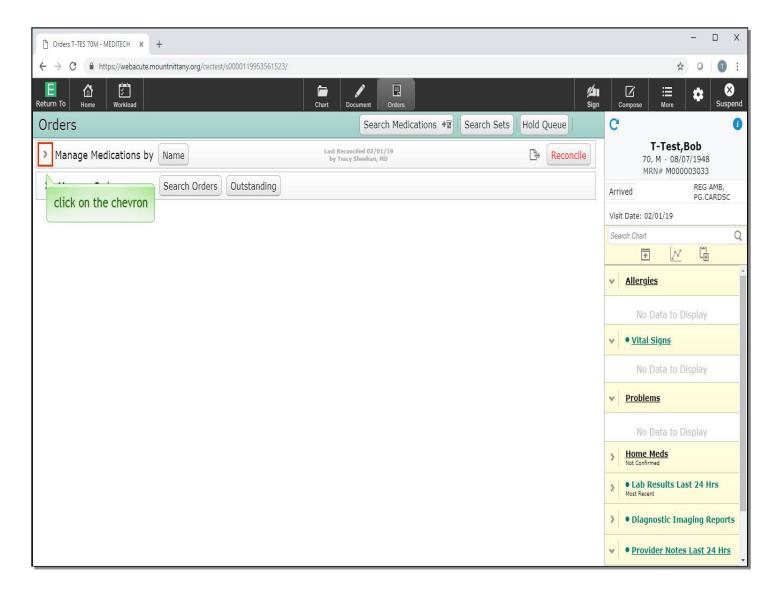

We begin on the Orders screen. To open this section, click on the chevron to the left of 'Manage Medications'.

| C Orders T-TES 70M - MEDITECH × +                                                                            |                                                  | - 🗆 X                                                      |
|--------------------------------------------------------------------------------------------------------------|--------------------------------------------------|------------------------------------------------------------|
| ← → C ♠ https://webacute.mountnittany.org/cectest/s0000119953561523/                                         |                                                  | ☆ ○   ① :                                                  |
| E A Z Z A Z A Z A Z A Z A Z A Z A Z A Z                                                                      | Chart Document Orders                            | Compose Hore Suspend                                       |
| Orders                                                                                                       | Search Medications +                             | C 0                                                        |
| Manage Medications by Name                                                                                   | Last Reconciled 02/01/19<br>by Tracy Sheehan, MD | <b>T-Test,Bob</b><br>70, M · 08/07/1948<br>MRN# M000003033 |
| <ul> <li>amoxicillin 500 mg PO BID</li> <li>apixaban 5 mg PO BID</li> <li>click the 'Name' button</li> </ul> | 02/01/19<br>02/01/19                             | Arrived REG AMB,<br>PG.CARDSC<br>Visit Date: 02/01/19      |
| > metformin 500 mg PO BID                                                                                    | 02/01/19                                         | Search Chart Q                                             |
| > metoprolol succinate ER 50 mg PO DAILY                                                                     | 02/01/19                                         | M €                                                        |
| > ondansetron HCI (Zofran) 8 mg PO TID PRN                                                                   | 02/01/19                                         | ✓ <u>Allergies</u>                                         |
| > oxycodone-acetaminophen 5-325 mg (Percocet) 1 tab PO Q8                                                    | BH 02/01/19                                      | Allergies                                                  |
| prednisone 20 mg PO BID                                                                                      | 02/01/19                                         | No Data to Display                                         |
| tetracycline 500 mg PO Q12H                                                                                  | Discontinued                                     | Vital Signs                                                |
| Manage Orders     Search Orders     Outstanding                                                              |                                                  | No Data to Display                                         |
|                                                                                                              |                                                  | Problems                                                   |
|                                                                                                              |                                                  | No Data to Display                                         |
|                                                                                                              |                                                  | > Home Meds<br>Not Confirmed                               |
|                                                                                                              |                                                  | Lab Results Last 24 Hrs Most Recent                        |
|                                                                                                              |                                                  | > • Diagnostic Imaging Reports                             |
|                                                                                                              |                                                  | Provider Notes Last 24 Hrs                                 |