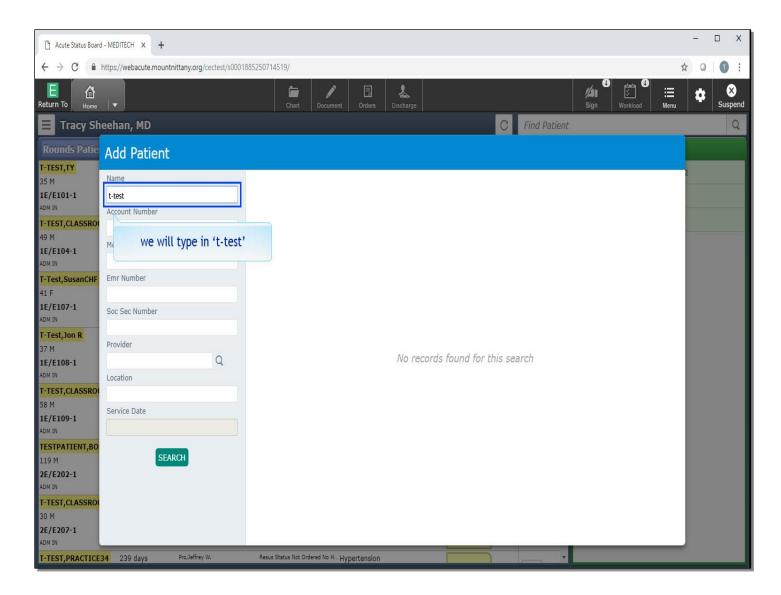

| Alexander,Cynthia D. Conditional C<br>Tingley,Stephen T | ode Awareness of heart beat                                                                       |          | LAB<br>IMG<br>DEPT<br>NOTE |                                                                       |
| T-TEST,PRACTICE34 239 days                                                                                                      | Pro, Jeffrey W. Resus Status                            | Not Ordered No H Hypertension                                                                     |          |                            |                                                                       |

Select 'Add Patient'.



The Add Patient overlay will appear. Click in the 'Name' field.



We will type in 't-test'.

| Acute Status Board                  | d - MEDITECH × +         |                           |                      |                               |                |                |               |        |          |                    | <u></u> | D X          |
|-------------------------------------|--------------------------|---------------------------|----------------------|-------------------------------|----------------|----------------|---------------|--------|----------|--------------------|---------|--------------|
| $\leftrightarrow$ $\rightarrow$ C ( | https://webacute.mount   | nittany.org/cectest/s0001 | 885250714519/        |                               |                |                |               |        |          | Ţ