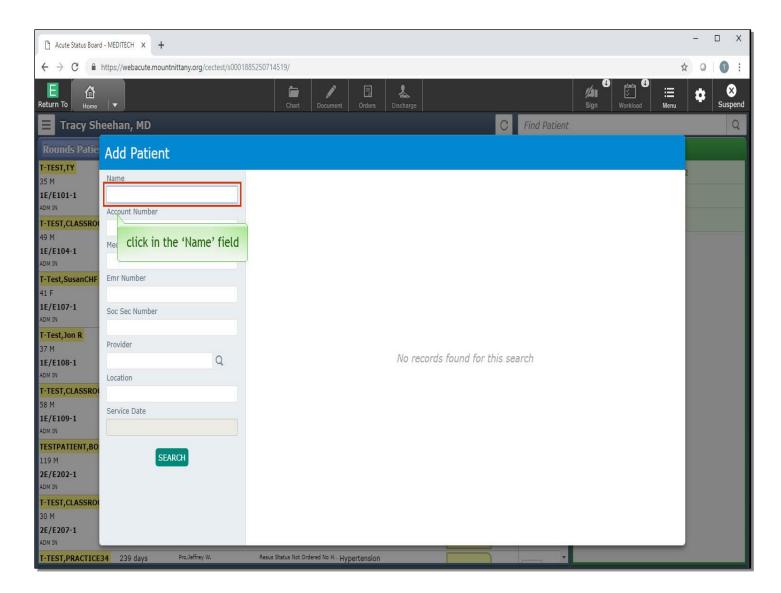

br>30 M<br>2E/E207-1<br>ADM IN                                                                        | Alexander,Cynthia D. Conditional C<br>Tingley,Stephen T | ode Awareness of heart beat                                                                       |          | LAB<br>IMG<br>DEPT<br>NOTE |                                                                       |
| T-TEST,PRACTICE34 239 days                                                                                                      | Pro, Jeffrey W. Resus Status                            | Not Ordered No H Hypertension                                                                     |          |                            |                                                                       |

Select 'Add Patient'.



The Add Patient overlay will appear. Click in the 'Name' field.



We will type in 't-test'.

| Acute Status Board                  | d - MEDITECH × +         |                           |                      |                               |                |                |               |        |          |                    | <u></u> | D X          |
|-------------------------------------|--------------------------|---------------------------|----------------------|-------------------------------|----------------|----------------|---------------|--------|----------|--------------------|---------|--------------|
| $\leftrightarrow$ $\rightarrow$ C ( | https://webacute.mount   | nittany.org/cectest/s0001 | 885250714519/        |                               |                |