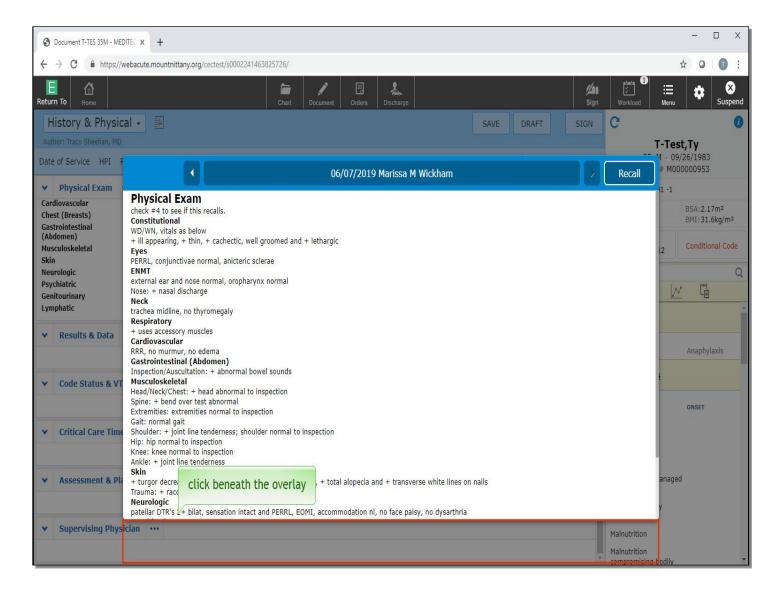

This provides you with a free text box where you can type or dictate your Physical Exam. If you need to step away from the documentation or navigate to another patient's chart, you can do so at any time. The document auto saves at regular intervals, but it is good practice to save your document prior to leaving this screen. To do so, click the 'Save' button.

| Occument T-TES 35M - MEDITEC x +           |           |          |        |                        |                     |                                        | - 🗆 X                                                |
|--------------------------------------------|-----------|----------|--------|------------------------|---------------------|----------------------------------------|------------------------------------------------------|
| ← → C                                      | 63825726/ |          |        |                        |                     |                                        | ☆ 0 0 :                                              |
| E A<br>Return To Home                      | Chart     | Document | Orders | La Discharge           | <b>/d</b> a<br>Sign | Workload Menu                          | Suspend                                              |
| Select Document                            |           |          |        |                        |                     | G                                      | 0                                                    |
|                                            | МҮ        |          | ALL    |                        |                     | <b>T-Tes</b><br>35, M · 09<br>MRN# MOC | /26/1983                                             |
| History & Physical                         |           |          |        |                        |                     | ADM IN, 1E E101 -1                     |                                                      |
| Pending                                    |           |          |        |                        |                     | 5ft 9in<br>213lb 13.574oz              | BSA:2.17m <sup>2</sup><br>BMI: 31.6kg/m <sup>2</sup> |
| Sheehan,Tracy<br>Encounter: 07/22/19 11:15 |           |          |        |                        |                     | Acc#<br>V00000067512                   | Conditional Code                                     |
| Add                                        |           |          |        | Q Search New Documents |                     | Search Chart                           | Q                                                    |
| click on the card                          |           |          |        |                        |                     | <u>.</u>                               |                                                      |
| Histor Progress Note                       |           |          |        |                        |                     | V <u>Allergies</u>                     | *                                                    |
|                                            |           |          |        |                        |                     | aztreonam                              | Anaphylaxis                                          |
|                                            |           |          |        |                        |                     | v <u>Problems</u>                      |                                                      |
|                                            |           |          |        |                        |                     |                                        | ONSET                                                |
|                                            |           |          |        |                        |                     | Cancer                                 |                                                      |
|                                            |           |          |        |                        |                     | Hypertension                           |                                                      |
|                                            |           |          |        |                        |                     | Afib                                   |                                                      |
|                                            |           |          |        |                        |                     | Diabetes 1.5, manage<br>as type 1      | d                                                    |
|                                            |           |          |        |                        |                     | Cholecystectomy<br>planned             |                                                      |
|                                            |           |          |        |                        |                     | Malnutrition                           |                                                      |
|                                            |           |          |        |                        |                     | Malnutrition<br>compromising bodily    | •                                                    |