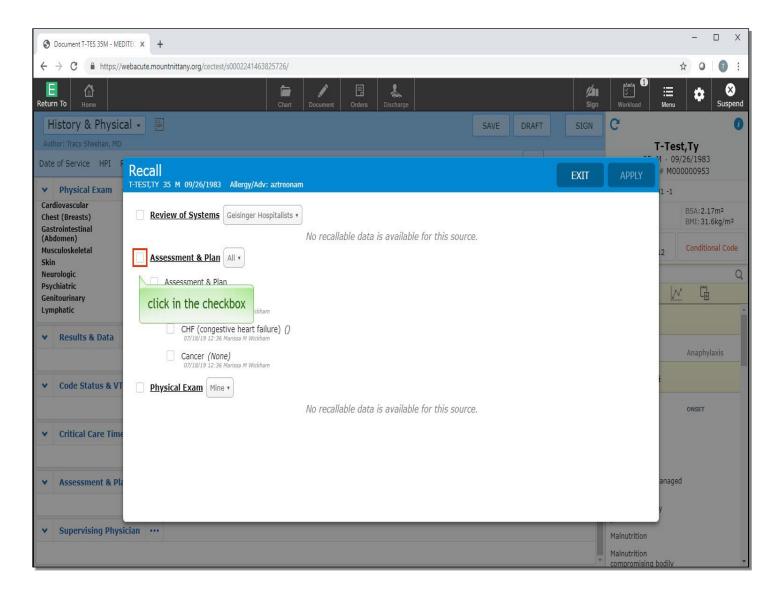

This takes you out of that document and returns you to the screen where you initially selected this document. You can see that since you've opened and saved the document, it is under the top 'Select Document' header with a 'Pending' status. To return to this document, click on the 'Physical &History' card.

| Ocument T-TES 35M - MEDITEC X +                                                                                                                                                                                        |               | - 0                                                                                                                                                                                                                                                                                                                                                                                                                                                                                                                                                                                                                                                                                                                                                                                                                                                                                                                                                                                                                                                                                                                                                                                                                                                                                                                                                                                                                                                                                                                                                                                                                                                                                                                                                                                                                                                                                                                                                                                                                                                                                                          | Х            |
|------------------------------------------------------------------------------------------------------------------------------------------------------------------------------------------------------------------------|---------------|--------------------------------------------------------------------------------------------------------------------------------------------------------------------------------------------------------------------------------------------------------------------------------------------------------------------------------------------------------------------------------------------------------------------------------------------------------------------------------------------------------------------------------------------------------------------------------------------------------------------------------------------------------------------------------------------------------------------------------------------------------------------------------------------------------------------------------------------------------------------------------------------------------------------------------------------------------------------------------------------------------------------------------------------------------------------------------------------------------------------------------------------------------------------------------------------------------------------------------------------------------------------------------------------------------------------------------------------------------------------------------------------------------------------------------------------------------------------------------------------------------------------------------------------------------------------------------------------------------------------------------------------------------------------------------------------------------------------------------------------------------------------------------------------------------------------------------------------------------------------------------------------------------------------------------------------------------------------------------------------------------------------------------------------------------------------------------------------------------------|--------------|
| ← → C                                                                                                                                                                                                                  |               | ☆ 0 (                                                                                                                                                                                                                                                                                                                                                                                                                                                                                                                                                                                                                                                                                                                                                                                                                                                                                                                                                                                                                                                                                                                                                                                                                                                                                                                                                                                                                                                                                                                                                                                                                                                                                                                                                                                                                                                                                                                                                                                                                                                                                                        | 0 :          |
| E AA Return To Home Chart Document Orders Discharge                                                                                                                                                                    | لاللہ<br>Sign | Image: Strength of the second sec | ×<br>Suspend |
|                                                                                                                                                                                                                        | RAFT SIGN     | C<br>T-Test,Ty                                                                                                                                                                                                                                                                                                                                                                                                                                                                                                                                                                                                                                                                                                                                                                                                                                                                                                                                                                                                                                                                                                                                                                                                                                                                                                                                                                                                                                                                                                                                                                                                                                                                                                                                                                                                                                                                                                                                                                                                                                                                                               | 0            |
| Date of Service HPI Pt History ROS Exam Results Code/VTE CC Time A&P Supervising Physician                                                                                                                             | ±             | 35, M · 09/26/1983<br>MRN# M000000953                                                                                                                                                                                                                                                                                                                                                                                                                                                                                                                                                                                                                                                                                                                                                                                                                                                                                                                                                                                                                                                                                                                                                                                                                                                                                                                                                                                                                                                                                                                                                                                                                                                                                                                                                                                                                                                                                                                                                                                                                                                                        |              |
| ♥ Date of Service ···                                                                                                                                                                                                  | î             | ADM IN, 1E E101 -1                                                                                                                                                                                                                                                                                                                                                                                                                                                                                                                                                                                                                                                                                                                                                                                                                                                                                                                                                                                                                                                                                                                                                                                                                                                                                                                                                                                                                                                                                                                                                                                                                                                                                                                                                                                                                                                                                                                                                                                                                                                                                           |              |
| Date of Service                                                                                                                                                                                                        |               | 5ft 9in         BSA:2.17m <sup>2</sup> 213lb 13.574oz         BMI: 31.6kg                                                                                                                                                                                                                                                                                                                                                                                                                                                                                                                                                                                                                                                                                                                                                                                                                                                                                                                                                                                                                                                                                                                                                                                                                                                                                                                                                                                                                                                                                                                                                                                                                                                                                                                                                                                                                                                                                                                                                                                                                                    |              |
| July 22, 2019                                                                                                                                                                                                          |               | Acc#<br>V00000067512                                                                                                                                                                                                                                                                                                                                                                                                                                                                                                                                                                                                                                                                                                                                                                                                                                                                                                                                                                                                                                                                                                                                                                                                                                                                                                                                                                                                                                                                                                                                                                                                                                                                                                                                                                                                                                                                                                                                                                                                                                                                                         | Code         |
| History of Present Illness                                                                                                                                                                                             |               | Search Chart                                                                                                                                                                                                                                                                                                                                                                                                                                                                                                                                                                                                                                                                                                                                                                                                                                                                                                                                                                                                                                                                                                                                                                                                                                                                                                                                                                                                                                                                                                                                                                                                                                                                                                                                                                                                                                                                                                                                                                                                                                                                                                 | Q,           |
|                                                                                                                                                                                                                        | 1             | M N G                                                                                                                                                                                                                                                                                                                                                                                                                                                                                                                                                                                                                                                                                                                                                                                                                                                                                                                                                                                                                                                                                                                                                                                                                                                                                                                                                                                                                                                                                                                                                                                                                                                                                                                                                                                                                                                                                                                                                                                                                                                                                                        |              |
| History of Present Illness<br>Primary Care Provider: Cara M. Ricotta, DO                                                                                                                                               |               | ✓ <u>Allergies</u>                                                                                                                                                                                                                                                                                                                                                                                                                                                                                                                                                                                                                                                                                                                                                                                                                                                                                                                                                                                                                                                                                                                                                                                                                                                                                                                                                                                                                                                                                                                                                                                                                                                                                                                                                                                                                                                                                                                                                                                                                                                                                           | Â            |
| Allergies                                                                                                                                                                                                              |               | aztreonam Anaphylaxis                                                                                                                                                                                                                                                                                                                                                                                                                                                                                                                                                                                                                                                                                                                                                                                                                                                                                                                                                                                                                                                                                                                                                                                                                                                                                                                                                                                                                                                                                                                                                                                                                                                                                                                                                                                                                                                                                                                                                                                                                                                                                        | 5            |
|                                                                                                                                                                                                                        |               | v <u>Problems</u>                                                                                                                                                                                                                                                                                                                                                                                                                                                                                                                                                                                                                                                                                                                                                                                                                                                                                                                                                                                                                                                                                                                                                                                                                                                                                                                                                                                                                                                                                                                                                                                                                                                                                                                                                                                                                                                                                                                                                                                                                                                                                            |              |
| Allergy/AdvReac         Type         Severity         Reaction         Status         Date / Time           aztreonam         Allergy         Intermediate         Anaphylaxis         Verified         03/20/19 13:24 |               | ONSET                                                                                                                                                                                                                                                                                                                                                                                                                                                                                                                                                                                                                                                                                                                                                                                                                                                                                                                                                                                                                                                                                                                                                                                                                                                                                                                                                                                                                                                                                                                                                                                                                                                                                                                                                                                                                                                                                                                                                                                                                                                                                                        |              |
| Home Medications                                                                                                                                                                                                       |               | Cancer                                                                                                                                                                                                                                                                                                                                                                                                                                                                                                                                                                                                                                                                                                                                                                                                                                                                                                                                                                                                                                                                                                                                                                                                                                                                                                                                                                                                                                                                                                                                                                                                                                                                                                                                                                                                                                                                                                                                                                                                                                                                                                       |              |
|                                                                                                                                                                                                                        |               | Hypertension<br>Afib                                                                                                                                                                                                                                                                                                                                                                                                                                                                                                                                                                                                                                                                                                                                                                                                                                                                                                                                                                                                                                                                                                                                                                                                                                                                                                                                                                                                                                                                                                                                                                                                                                                                                                                                                                                                                                                                                                                                                                                                                                                                                         |              |
| Past Med/Surg History     ···     Reviewed All                                                                                                                                                                         |               | Diabetes 1.5, managed                                                                                                                                                                                                                                                                                                                                                                                                                                                                                                                                                                                                                                                                                                                                                                                                                                                                                                                                                                                                                                                                                                                                                                                                                                                                                                                                                                                                                                                                                                                                                                                                                                                                                                                                                                                                                                                                                                                                                                                                                                                                                        |              |
| Patient History                                                                                                                                                                                                        |               | as type 1                                                                                                                                                                                                                                                                                                                                                                                                                                                                                                                                                                                                                                                                                                                                                                                                                                                                                                                                                                                                                                                                                                                                                                                                                                                                                                                                                                                                                                                                                                                                                                                                                                                                                                                                                                                                                                                                                                                                                                                                                                                                                                    |              |
| Medical History                                                                                                                                                                                                        |               | Cholecystectomy<br>planned                                                                                                                                                                                                                                                                                                                                                                                                                                                                                                                                                                                                                                                                                                                                                                                                                                                                                                                                                                                                                                                                                                                                                                                                                                                                                                                                                                                                                                                                                                                                                                                                                                                                                                                                                                                                                                                                                                                                                                                                                                                                                   |              |
| Reviewed Last Updated 07/17/19 @ 11:24 by Marissa M Wickham                                                                                                                                                            |               | Malnutrition                                                                                                                                                                                                                                                                                                                                                                                                                                                                                                                                                                                                                                                                                                                                                                                                                                                                                                                                                                                                                                                                                                                                                                                                                                                                                                                                                                                                                                                                                                                                                                                                                                                                                                                                                                                                                                                                                                                                                                                                                                                                                                 |              |
| Prader-Willi syndrome None                                                                                                                                                                                             | ate 🗸         | Malnutrition<br>compromising bodily                                                                                                                                                                                                                                                                                                                                                                                                                                                                                                                                                                                                                                                                                                                                                                                                                                                                                                                                                                                                                                                                                                                                                                                                                                                                                                                                                                                                                                                                                                                                                                                                                                                                                                                                                                                                                                                                                                                                                                                                                                                                          |              |