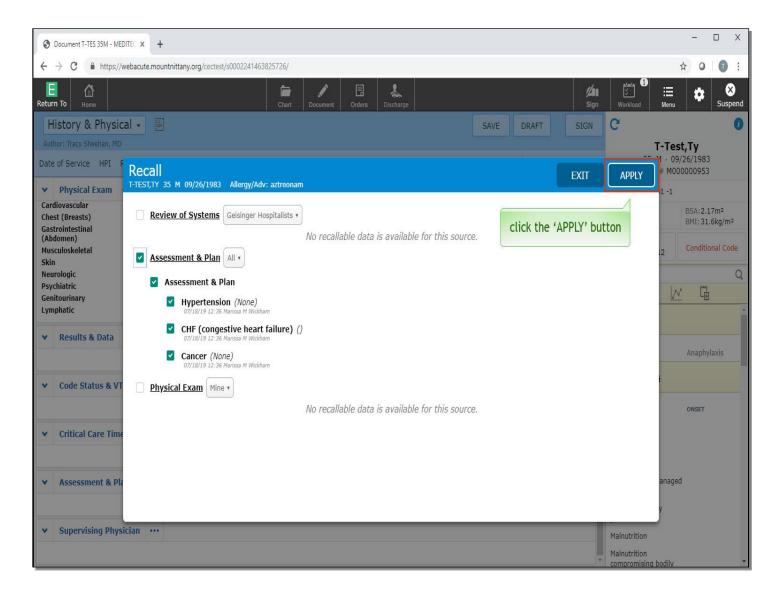

You are returned to the document so you can finish your documentation. When completed click the 'Sign' button.

| Ocument T-TES 35M - MEDITEC X +                                                                                            |                                |                                                                                                                         | - 🗆 X                                 |
|----------------------------------------------------------------------------------------------------------------------------|--------------------------------|-------------------------------------------------------------------------------------------------------------------------|---------------------------------------|
| ← → C  https://webacute.mountnittany.org/cectest/s0002241463825726/                                                        |                                | 1                                                                                                                       | ☆ 0 0 :                               |
| E     Image: Chart     Image: Chart     Image: Chart     Image: Chart       Return To     Home     Discharge     Discharge | ( <b>/a</b> )<br>Sign          | (전문) (1)<br>(전문) (1)<br>(전문) (1)<br>(전문) (1)<br>(전문) (1)<br>(1)<br>(1)<br>(1)<br>(1)<br>(1)<br>(1)<br>(1)<br>(1)<br>(1) | Suspend                               |
| History & Physical - Save                                                                                                  | DRAFT SIGN                     | C                                                                                                                       | 0                                     |
| Author: Tracy Sheehan, MD                                                                                                  | Last Saved at 07/22/19 11:24   | <b>T-Tes</b><br>35, M · 09/                                                                                             |                                       |
| Date of Service HPI Pt History ROS Exam Results Code/VTE CC Time A&P Supervising Physician                                 | R <b>T</b> \$                  | 55, M · 09/<br>MRN# M000                                                                                                |                                       |
| Date of Submit T-TEST,TY 35 M 09/26/1983 Allergy/Adv: aztreonam                                                            | CA                             | NCEL SIGN                                                                                                               | A:2.17m <sup>2</sup>                  |
| Date of Serv                                                                                                               |                                |                                                                                                                         | A:2.17/04<br>11:31.6kg/m <sup>2</sup> |
|                                                                                                                            | click the 'SIGI                | V button                                                                                                                | onditional Code                       |
| Q Other                                                                                                                    |                                |                                                                                                                         | Q                                     |
| History c<br>Encounter Date/Time                                                                                           |                                |                                                                                                                         | G                                     |
| History of P                                                                                                               |                                |                                                                                                                         | -                                     |
| Primary Care 07/22/19 11:15                                                                                                |                                |                                                                                                                         |                                       |
| Allergies * Document Specialty                                                                                             |                                |                                                                                                                         | naphylaxis                            |
| Hospital Medicine Q Other                                                                                                  |                                |                                                                                                                         |                                       |
|                                                                                                                            |                                |                                                                                                                         | NSET                                  |
| Copies To<br>Home Medic                                                                                                    |                                |                                                                                                                         |                                       |
|                                                                                                                            | Gregory M Bailey (Other Provid | er)                                                                                                                     |                                       |
| Past Mec     Bradley A Barter (Other Provider) Jacquelyn Borst (Other Provider) Todd E Brunermer (Other Provider) Wilkerse | on Compere (Other Provider)    |                                                                                                                         |                                       |
| Patient History                                                                                                            | Ficesbuth (Other Dravider)     |                                                                                                                         | •                                     |
| Medical History                                                                                                            |                                | Cholecystectomy<br>planned                                                                                              |                                       |
| Reviewed Last Updated 07/17/19 @ 11:24 by Marissa M Wickham                                                                |                                | Malnutrition                                                                                                            |                                       |
| Prader-Willi syndrome None                                                                                                 | Onset Date                     | Malnutrition<br>compromising bodily                                                                                     |                                       |

The 'Submit' overlay displays. If you need a co-signer added to your document, you would click the 'Other...' button under Signers. For now, click the 'Sign' button.

| Document T-TES 35M - MEDITEC X +                                                                                                    | - 🗆 X                                              |  |  |  |
|-------------------------------------------------------------------------------------------------------------------------------------|----------------------------------------------------|--|--|--|
| ← → C ♠ https://webacute.mountnittany.org/cectest/s0002241463825726/                                                                | ☆ ○ ① :                                            |  |  |  |
| Return To     Image: Chart     Image: Chart     Image: Chart     Image: Chart                                                       | ∭a∎ E <sup>nst</sup><br>Sign Workload Menu Suspend |  |  |  |
| History & Physical - SAVE DRAFT                                                                                                     | T SIGN C'                                          |  |  |  |
| Author: Tracy Sheehan, MD Last Sav                                                                                                  | red at 07/22/19 11:24 T-Test,Ty                    |  |  |  |
| Date of Service HPI Pt History ROS Exam Results Code/VTE CC Time A&P Supervising Physician                                          | 35, M · 09/26/1983<br>MRN# M000000953              |  |  |  |
| Date of Submit T-TEST,TY 35 M 09/26/1983 Allergy/Adv: aztreonam                                                                     | CANCEL SIGN                                        |  |  |  |
| Date of Serv                                                                                                                        | /m <sup>2</sup>                                    |  |  |  |
|                                                                                                                                     | nditional Code                                     |  |  |  |
| Q Other                                                                                                                             | ourpose of this exercise                           |  |  |  |
| Encounter Date/Time                                                                                                                 | type in 1234                                       |  |  |  |
| History of P                                                                                                                        |                                                    |  |  |  |
| Primarý Care 07/22/19 11:15                                                                                                         |                                                    |  |  |  |
| Allergies * Document Specialty                                                                                                      | naphylaxis                                         |  |  |  |
| Hospital Medicine Q Other                                                                                                           |                                                    |  |  |  |
|                                                                                                                                     | NSET                                               |  |  |  |
| Copies To                                                                                                                           |                                                    |  |  |  |
| Home Medic<br>Cara M. Ricotta (PCP) Marissa M Wickham (Adm) Tracy Sheehan (Attend) Casey R Antholz (Other Provider) Gregory M B     | Bailey (Other Provider)                            |  |  |  |
| Past Mec     Bradley A Barter (Other Provider) Jacquelyn Borst (Other Provider) Todd E Brunermer (Other Provider) Wilkerson Compere | (Other Provider)                                   |  |  |  |
| Patient History                                                                                                                     | Other Dravider                                     |  |  |  |
| Medical History                                                                                                                     | Cholecystectomy<br>planned                         |  |  |  |
| Reviewed Last Updated 07/17/19 @ 11:24 by Marissa M Wickham                                                                         | Malnutrition                                       |  |  |  |
| Prader-Willi syndrome <u>Onset Date</u>                                                                                             | Malnutrition<br>compromising bodily                |  |  |  |